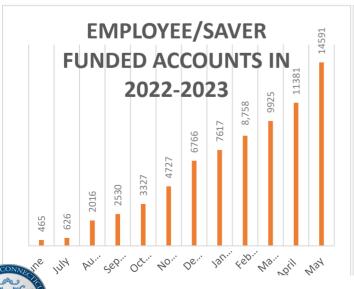

| Employee/Savers               | 5/31/2023 | 4/30/2023 | Change |
|-------------------------------|-----------|-----------|--------|
| Funded Accounts               | 14591     | 11381     | 3210   |
| Payroll Contributing Accounts | 15088     | 11781     | 3307   |
| Opt-Out Rate (first 30 days)  | 18.89%    | 18.11%    | 0.78%  |
| Multiple Employer Accounts    | 4002      | 3734      | 268    |
| Self-Enrolled Funded Accounts | 29        | 14        | 15     |

| Employee/Savers               |                                                                          |
|-------------------------------|--------------------------------------------------------------------------|
| Funded Accounts               | Total number of Participant's ROTH Individual Retirement Account ("IRA") |
|                               | held within the Program with funds greater than zero.                    |
| Payroll Contributing Accounts | All accounts receiving a contribution since inception.                   |
| Opt-Out Rate (first 30 days)  | Percentage of savers who opt out in the first 30 days.                   |
| Multiple Employer Accounts    | Employees with more than 1 employer record.                              |
| Self-Enrolled Funded Accounts | All accounts who have self-enrolled in the program as an individual.     |