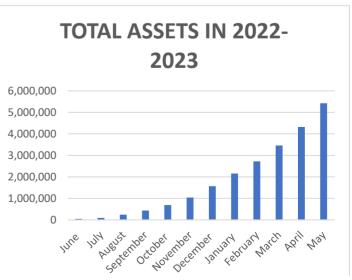

| Funding                             | 5/31/2023      | 4/30/2023      | Change         |
|-------------------------------------|----------------|----------------|----------------|
| Total Assets                        | \$5,423,058.43 | \$4,323,260.67 | \$1,099,797.76 |
| Average Funded Account Balance      | \$371.67       | \$379.87       | -\$8.20        |
| Total Contributions                 | \$5,578,771.10 | \$4,384,410.56 | \$1,194,360.54 |
| Average Monthly Contribution Amount | \$102.62       | \$104.93       | -\$2.31        |
| Median Monthly Contribution Amount  | \$73.50        | \$65.68        | \$7.82         |
| Average Contribution Rate           | 3.32%          | 3.31%          | 0.01%          |
| Amount of Withdrawals               | \$235,437.10   | \$184,684.08   | \$50,753.02    |
| Accounts with a Full Withdrawal     | 491            | 416            | 75             |
| Accounts with a Partial Withdrawal  | 97             | 69             | 28             |
| Withdrawal Rate                     | 3.25%          | 3.53%          | -0.28%         |

| Funding                             |                                                                                                                                                      |
|-------------------------------------|------------------------------------------------------------------------------------------------------------------------------------------------------|
| Total Assets                        | Total balance for all accounts as of the reported date.                                                                                              |
| Average Funded Account Balance      | Average individual retirement savings account balance.                                                                                               |
| Total Contributions                 | Total amount of all contributions since inception.                                                                                                   |
| Average Monthly Contribution Amount | Average individual retirement savings account monthly contributions over the past month.                                                             |
| Median Monthly Contribution Amount  | Median amount of money contributed to Accounts over the past month.                                                                                  |
| Average Contribution Rate           | The average percentage of a Participating Employee's Compensation withheld and contributed to their Account via payroll deduction under the Program. |
| Amount of Withdrawals               | Total amount of retirement savings withdrawn by program participants since inception.                                                                |
| Accounts with a Full Withdrawal     | Total number of accounts with a full withdrawals since inception.                                                                                    |
| Accounts with a Partial Withdrawal  | Total number of accounts with a partial withdrawals since inception.                                                                                 |
| Withdrawal Rate                     | Accounts with a full withdrawal as a percent of Payroll Contributing Accounts since inception.                                                       |